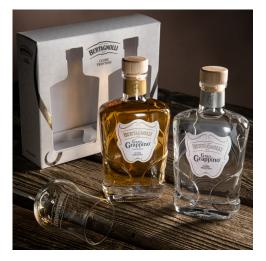

## Product details Box 2 Grappe Classic - GG Bia, GG R18 (42% Vol. - 0.20 Lt) E

A gift box that offers the opportunity of discovering two versions in 200 ml format. A great classic of our Distillery: the Gran Grappino®. Its fragrance is an exhilarating thrilling surprise with both the Bianca and the Barrique version.

PACKAGE Description: MIDI Pack |2 x 20cl| Pieces: 2

## PRODUCT Article Code: KS0

Article Code: KS020C004E Article Description: Box Classic 2 Grappe - GG Bia, GG R18 (42% Vol. - 0.20 Lt) E F.to/Cap: 0.20 lt Alchool: 42 % Vol. Case: Special Kit

**GRAPPA TRENTINA** GRAPPA TRENTINA